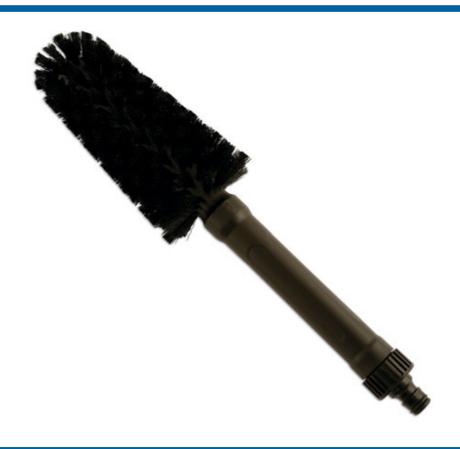

## Flow Thru Alloy Wheel Brush

Flow thru alloy wheel brush for quick, easy cleaning, making it particularly useful for heavily soiled wheels. The tapered brush has non scratch bristles to loosen brake dust and debris effectively whilst the continuous flow of water washes the dirt away for faster cleaning. The extra long handle is ideal for accessing hard to reach areas and the brush can also be used without the flow thru.

## **Additional Information**

- · Flow thru brush for fast, efficient wheel cleaning, designed to remove brake dust & dirt.
- · Supplied with quick connector for easy hose attachment.
- Extra long handle (total brush length 370mm) for cleaning hard to reach areas.
- · Tapered brush head & non scratch bristles remove brake dust & dirt effectively.
- Three brush wheel cleaning set also available, please see Part no. 5008.