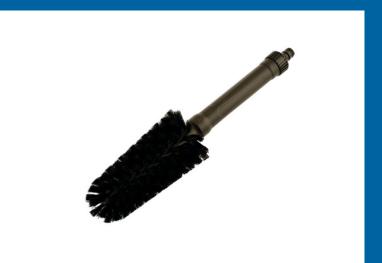

## Flow Thru Alloy Wheel Brush

Flow thru alloy wheel brush for quick, easy cleaning, making it particularly useful for heavily soiled wheels. The tapered brush has non scratch bristles to loosen brake dust and debris effectively whilst the continuous flow of water washes the dirt away for faster cleaning. The extra long handle is ideal for accessing hard to reach areas and the brush can also be used without the flow thru.

## **Additional Information**

- · Flow thru brush for fast, efficient wheel cleaning, designed to remove brake dust & dirt.
- · Supplied with quick connector for easy hose attachment.
- Extra long handle (total brush length 370mm) for cleaning hard to reach areas.
- · Tapered brush head & non scratch bristles remove brake dust & dirt effectively.
- Three brush wheel cleaning set also available, please see Part no. 5008.